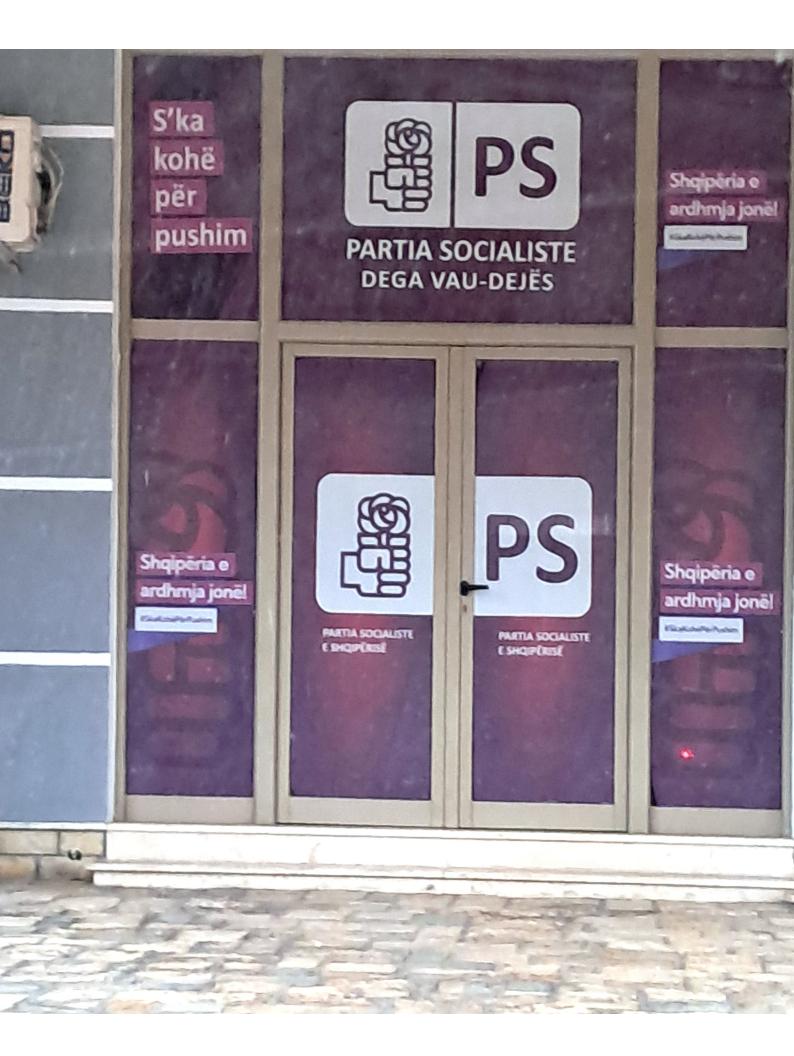

# II.Tabela e GJETJEVEnë terren

|          | Shkoder |              | NJ.ADMIN  |                 |            |                   | SIP.      | SASIA | KOMENTE/PËRSHKR                                                                          |
|----------|---------|--------------|-----------|-----------------|------------|-------------------|-----------|-------|------------------------------------------------------------------------------------------|
| _        |         | Vau<br>Dejes | Vau Dejes | Rruga<br>Qyrsaq | 31.01.2025 | Zyre<br>Zgjedhore | 4X6 metra | 1     | Kam evidentuar nje zyj<br>zgjedhore Partia Social<br>Bashkangjitur kam edh<br>fotografi. |
| +        |         |              |           |                 |            |                   |           |       | - 31011.                                                                                 |
| +        |         |              |           |                 |            |                   |           |       |                                                                                          |
| +        |         |              |           |                 |            |                   |           |       |                                                                                          |
| +        |         |              |           |                 |            |                   |           |       |                                                                                          |
| $\vdash$ |         |              |           |                 |            |                   |           |       |                                                                                          |
| -        |         |              |           |                 |            |                   |           |       |                                                                                          |
|          |         |              |           |                 |            |                   |           |       | ļ                                                                                        |
|          |         |              |           |                 |            |                   |           |       |                                                                                          |
|          |         |              |           |                 |            |                   |           | L     |                                                                                          |
| -        | The lot |              |           |                 |            |                   |           | ·     |                                                                                          |